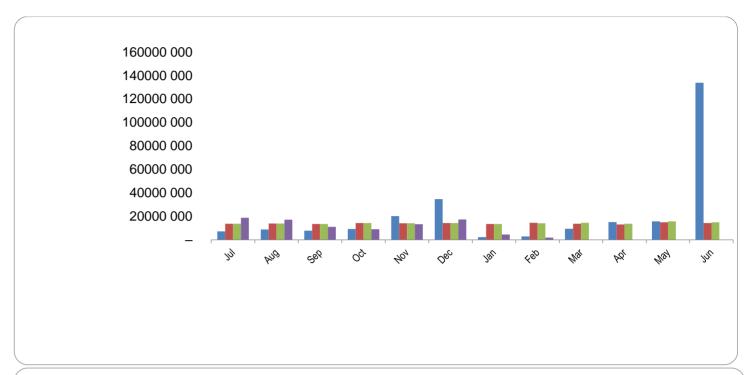

----------------------------------------|----------|
| Onart Oz 2020/24 Oapital Experiantale. 11D actual V 11 | D taiget |

|       | OLO/L+ Oupitui L |               |
|-------|------------------|---------------|
| Month | YearTD actual    | YearTD budget |
| Jul   | 18 722           | 13 726        |
| Aug   | 35 835           | 27 586        |
| Sep   | 46 842           | 41 178        |
| Oct   | 55 899           | 55 572        |
| Nov   | 69 218           | 69 698        |
| Dec   | 86 688           | 83 958        |
| Jan   | 91 194           | 97 417        |
| Feb   | 93 060           | 111 491       |
| Mar   |                  | 125 969       |
| Apr   |                  | 139 774       |
| May   |                  | 155 449       |
| Jun   |                  | 170 462       |





| Chart C3 Aged Consumer Debtors Analysis |           |            |            |             |             |             |              |          |
|-----------------------------------------|-----------|------------|------------|-------------|-------------|-------------|--------------|----------|
|                                         | 0-30 Days | 31-60 Days | 61-90 Days | 91-120 Days | 121-150 Dys | 151-180 Dys | 181 Dys-1 Yr | Over 1Yr |
| Budget Year 2023/:                      | 18 935    | 11 219     | 8 773      | 8 214       | 8 058       | 7 324       | 7 875        | 174 332  |
| 2022/23                                 | _         | _          | _          | _           | _           | _           | _            | _        |

## Chart C4 Consumer Debtors (total by Debtor