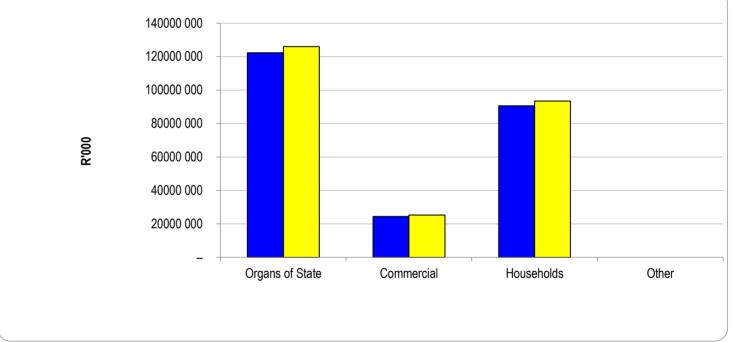

Fax number E-mail address LIM335 Maruleng - Table C1 Monthly Budget Statement Summary - M08 - February

| j                                                             | 2022/23            | -                  |                    |                | Budget Year 2 | 023/24           |                 |                 |                       |
|---------------------------------------------------------------|--------------------|--------------------|--------------------|----------------|---------------|------------------|-----------------|-----------------|-----------------------|
| Description                                                   | Audited<br>Outcome | Original<br>Budget | Adjusted<br>Budget | Monthly actual | YearTD actual | YearTD<br>budget | YTD<br>variance | YTD<br>variance | Full Year<br>Forecast |
| R thousands                                                   |                    |                    |                    |                |               |                  |                 | %               |                       |
| <u>Financial Performance</u>                                  |                    |                    |                    |                |               |                  |                 |                 |                       |
| Property rates                                                | 126 552            | 132 444            | 162 850            | 13 549         | 114 387       | 94 256           | 20 131          | 21%             | 162 850               |
| Service charges                                               | 4 923              | 5 200              | 5 200              | 641            | 6 360         | 3 467            | 2 894           | 83%             | 5 200                 |
| Investment revenue                                            | 8 337              | 7 000              | 8 500              | -              | 4 242         | 4 961            | (719)           | -14%            | 8 500                 |
| Transfers and subsidies - Operational                         | 158 022            | 168 133            | 169 702            | 325            | 127 385       | 126 145          | 1 240           | 1%              | 169 702               |
| Other own revenue                                             | 26 274             | 36 194             | 28 225             | 2 121          | 15 501        | 22 527           | (7 026)         | -31%            | -                     |
| Total Revenue (excluding capital transfers and contributions) | 324 108            | 348 971            | 374 476            | 16 636         | 267 875       | 251 355          | 16 520          | 7%              | 374 476               |
| Employee costs                                                | 85 861             | 101 015            | 100 067            | 7 762          | 62 842        | 67 158           | (4 316)         | -6%             | 100 067               |
| Remuneration of Councillors                                   | 11 257             | 12 246             | 12 143             | 1 208          | 10 194        | 8 144            | 2 051           | 25%             | 12 143                |
| Depreciation and amortisation                                 | 27 715             | 32 257             | 32 257             | _              | _             | 21 504           | (21 504)        | -100%           | 32 257                |
| Interest                                                      | 1 429              | 850                | 2 100              | _              | _             | 812              | (812)           | -100%           | 2 100                 |
| Inventory consumed and bulk purchases                         | 5 426              | 6 200              | 7 600              | 391            | 4 043         | 4 408            | (364)           | -8%             | 7 600                 |
| Transfers and subsidies                                       | _                  | _                  | _                  | _              | _             | _                |                 |                 | _                     |
| Other expenditure                                             | 118 942            | 133 772            | 150 978            | 10 665         | 76 721        | 92 554           | (15 833)        | -17%            | 150 978               |
| Total Expenditure                                             | 250 631            | 286 339            | 305 144            | 20 026         | 153 800       | 194 579          | (40 779)        | -21%            | 305 144               |
| Surplus/(Deficit)                                             | 73 476             | 62 632             | 69 332             | (3 389)        | 114 075       | 56 776           | 57 299          | 101%            | 69 332                |
| Transfers and subsidies - capital (monetary allocations)      | 73 822             | 31 372             | 31 409             | , ,            | 28 375        | 20 922           | 7 453           | 36%             | 31 409                |
| Transfers and subsidies - capital (in-kind)                   | 7 357              | _                  | _                  | _              | _             | _                | _               |                 | _                     |
| Surplus/(Deficit) after capital transfers &                   | 154 655            | 94 004             | 100 741            | (3 389)        | 142 450       | 77 698           | 64 752          | 83%             | 100 741               |
| Share of surplus/ (deficit) of associate                      | _                  | _                  | _                  | _              | _             | _                | _               |                 | _                     |
| Surplus/ (Deficit) for the year                               | 154 655            | 94 004             | 100 741            | (3 389)        | 142 450       | 77 698           | 64 752          | 83%             | 100 741               |
| Capital expenditure & funds sources                           |                    |                    |                    |                |               |                  |                 |                 |                       |
| Capital expenditure                                           | 267 411            | 167 916            | 170 462            | 1 866          | 93 060        | 111 491          | (18 431)        | -17%            | 170 462               |
| Capital transfers recognised                                  | 57 045             | 25 916             | 27 312             | _              | 26 489        | 17 551           | 8 938           | 51%             | 27 312                |
| Borrowing                                                     | -                  | _                  |                    | _              | _             | _                | _               | 0.70            |                       |
| Internally generated funds                                    | 161 315            | 142 000            | 143 150            | 1 866          | 66 571        | 93 940           | (27 369)        | -29%            | 143 150               |
| Total sources of capital funds                                | 218 360            | 167 916            | 170 462            | 1 866          | 93 060        | 111 491          | (18 431)        | -17%            | 170 462               |
| ·                                                             | 210 300            | 107 310            | 170 402            | 1 000          | 33 000        | 111701           | (10 431)        | -17 /0          | 170 402               |
| Financial position                                            |                    |                    |                    |                |               |                  |                 |                 |                       |
| Total current assets                                          | 420 302            | 232 786            | 235 615            |                | 496 496       |                  |                 |                 | 235 615               |
| Total non current assets                                      | 960 894            | 1 016 963          | 1 019 509          |                | 1 054 006     |                  |                 |                 | 1 019 509             |
| Total current liabilities                                     | 282 086            | 102 315            | 100 952            |                | 308 675       |                  |                 |                 | 100 952               |
| Total non current liabilities                                 | 5 502              | 3 854              | 3 854              |                | 5 768         |                  |                 |                 | 3 854                 |
| Community wealth/Equity                                       | 1 093 608          | 1 143 580          | 1 150 318          |                | 1 236 058     |                  |                 |                 | 1 150 318             |
| Cash flows                                                    |                    |                    |                    |                |               |                  |                 |                 |                       |
| Net cash from (used) operating                                | 237 059            | 92 535             | 100 060            | 15 196         | 146 777       | 105 758          | (41 019)        | -39%            | 100 060               |
| Net cash from (used) investing                                | 163 136            | (168 666)          | (173 462)          | (3 091)        | (109 012)     | (119 399)        | (10 387)        | 9%              | (173 462)             |
| Net cash from (used) financing                                | 823                |                    |                    | _              | [             | _                |                 |                 | _                     |
| Cash/cash equivalents at the month/year end                   | 555 767            | 93 679             | 96 407             | -              | 188 483       | 156 169          | (32 315)        | -21%            | 77 316                |
|                                                               | 0-30 Days          | 31-60 Days         | 61-90 Days         | 91-120 Days    | 121-150 Dys   | 151-180 Dys      | 181 Dys-1<br>Yr | Over 1Yr        | Total                 |
| Debtors & creditors analysis                                  |                    | i                  |                    |                |               |                  | ••              |                 |                       |
| •                                                             |                    |                    |                    |                |               |                  |                 |                 |                       |
| Debtors Age Analysis                                          | 18 025             | 11 210             | Q 772              | Q 21 <i>1</i>  | ያ በ5ያ         | 7 201            | 7 975           | 17/1 332        | 2 <i>/</i> 1/1 720    |
| Debtors Age Analysis Total By Income Source                   | 18 935             | 11 219             | 8 773              | 8 214          | 8 058         | 7 324            | 7 875           | 174 332         | 244 728               |
| Debtors Age Analysis                                          | 18 935             | 11 219             | 8 773              | 8 214<br>7     | 8 058         | 7 324            | 7 875           | 174 332         | 244 728<br>7          |