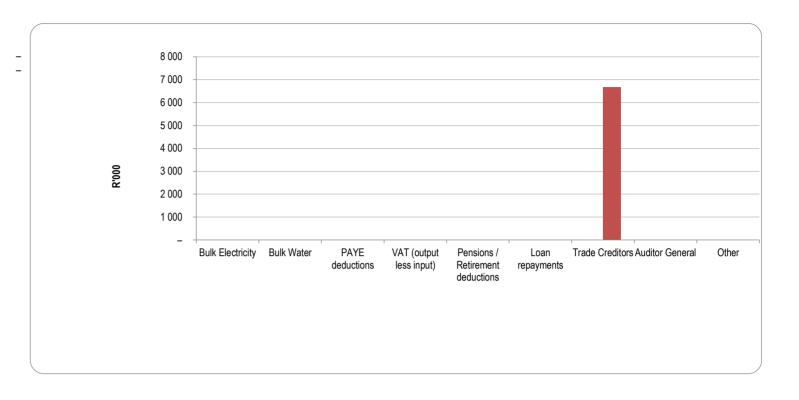

|                 |                 |               |                 |                       |    |
|-------------------|--------------------------|------|----------------|-----------------|-----------------|---------------|-----------------|-----------------------|----|
|                   | Bulk Electricity Bulk Wa | ater | PAYE deduction | VAT (output les | Pensions / Reti | Loan repaymen | Trade Creditors | Auditor General Other | er |
| 2022/23           | -                        | -    | -              | -               | -               | -             | _               | -                     |    |
| Budget Year 2023/ | -                        | -    | -              | -               | -               | -             | 7               | -                     |    |