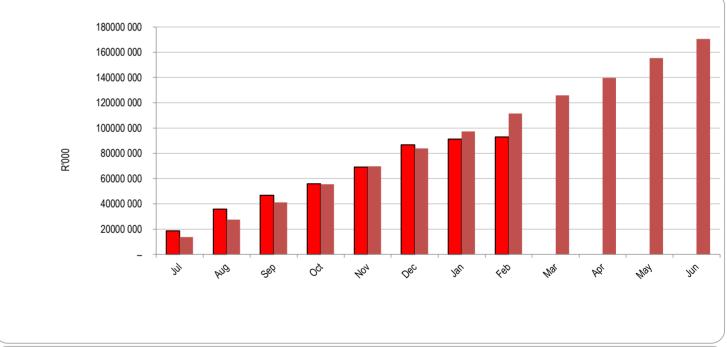

--------------------------------------|----------|
| Onart Oz 2020/24 Oapital Experiantale. 11D actual V 11 | D taiget |

|       | OLO/L+ Oupitui L |               |
|-------|------------------|---------------|
| Month | YearTD actual    | YearTD budget |
| Jul   | 18 722           | 13 726        |
| Aug   | 35 835           | 27 586        |
| Sep   | 46 842           | 41 178        |
| Oct   | 55 899           | 55 572        |
| Nov   | 69 218           | 69 698        |
| Dec   | 86 688           | 83 958        |
| Jan   | 91 194           | 97 417        |
| Feb   | 93 060           | 111 491       |
| Mar   |                  | 125 969       |
| Apr   |                  | 139 774       |
| May   |                  | 155 449       |
| Jun   |                  | 170 462       |





| Chart C3 Aged Consumer Debtors Analysis |           |            |            |             |             |             |              |          |
|-----------------------------------------|-----------|------------|------------|-------------|-------------|-------------|--------------|----------|
|                                         | 0-30 Days | 31-60 Days | 61-90 Days | 91-120 Days | 121-150 Dys | 151-180 Dys | 181 Dys-1 Yr | Over 1Yr |
| Budget Year 2023/:                      | 18 935    | 11 219     | 8 773      | 8 214       | 8 058       | 7 324       | 7 875        | 174 332  |
| 2022/23                                 | _         | _          | _          | _           | _           | _           | _            | _        |

## Chart C4 Consumer Debtors (total by Debtor C