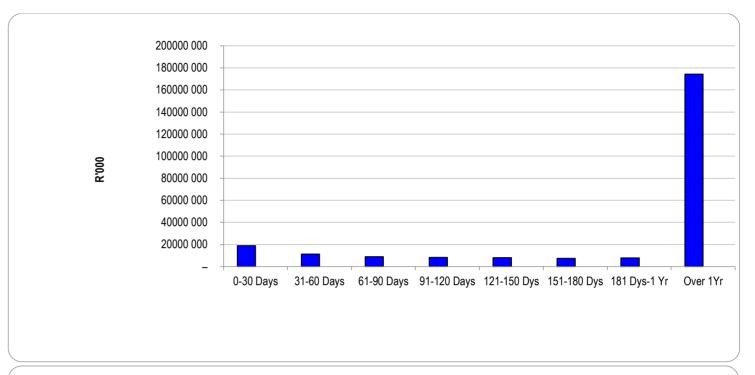

Fax number E-mail address LIM335 Maruleng - Table C1 Monthly Budget Statement Summary - M08 - February

| j                                                             | 2022/23            | -                  |                    |                | Budget Year 2 | 023/24           |                 |                 |                       |
|---------------------------------------------------------------|--------------------|--------------------|--------------------|----------------|---------------|------------------|-----------------|-----------------|-----------------------|
| Description                                                   | Audited<br>Outcome | Original<br>Budget | Adjusted<br>Budget | Monthly actual | YearTD actual | YearTD<br>budget | YTD<br>variance | YTD<br>variance | Full Year<br>Forecast |
| R thousands                                                   |                    |                    |                    |                |               |                  |                 | %               |                       |
| <u>Financial Performance</u>                                  |                    |                    |                    |                |               |                  |                 |                 |                       |
| Property rates                                                | 126 552            | 132 444            | 162 850            | 13 549         | 114 387       | 94 256           | 20 131          | 21%             | 162 850               |
| Service charges                                               | 4 923              | 5 200              | 5 200              | 641            | 6 360         | 3 467            | 2 894           | 83%             | 5 200                 |
| Investment revenue                                            | 8 337              | 7 000              | 8 500              | -              | 4 242         | 4 961            | (719)           | -14%            | 8 500                 |
| Transfers and subsidies - Operational                         | 158 022            | 168 133            | 169 702            | 325            | 127 385       | 126 145          | 1 240           | 1%              | 169 702               |
| Other own revenue                                             | 26 274             | 36 194             | 28 225             | 2 121          | 15 501        | 22 527           | (7 026)         | -31%            | -                     |
| Total Revenue (excluding capital transfers and contributions) | 324 108            | 348 971            | 374 476            | 16 636         | 267 875       | 251 355          | 16 520          | 7%              | 374 476               |
| Employee costs                                                | 85 861             | 101 015            | 100 067            | 7 762          | 62 842        | 67 158           | (4 316)         | -6%             | 100 067               |
| Remuneration of Councillors                                   | 11 257             | 12 246             | 12 143             | 1 208          | 10 194        | 8 144            | 2 051           | 25%             | 12 143                |
| Depreciation and amortisation                                 | 27 715             | 32 257             | 32 257             | _              | _             | 21 504           | (21 504)        | -100%           | 32 257                |
| Interest                                                      | 1 429              | 850                | 2 100              | _              | _             | 812              | (812)           | -100%           | 2 100                 |
| Inventory consumed and bulk purchases                         | 5 426              | 6 200              | 7 600              | 391            | 4 043         | 4 408            | (364)           | -8%             | 7 600                 |
| Transfers and subsidies                                       | _                  | _                  | _                  | _              | _             | _                |                 |                 | _                     |
| Other expenditure                                             | 118 942            | 133 772            | 150 978            | 10 665         | 76 721        | 92 554           | (15 833)        | -17%            | 150 978               |
| Total Expenditure                                             | 250 631            | 286 339            | 305 144            | 20 026         | 153 800       | 194 579          | (40 779)        | -21%            | 305 144               |
| Surplus/(Deficit)                                             | 73 476             | 62 632             | 69 332             | (3 389)        | 114 075       | 56 776           | 57 299          | 101%            | 69 332                |
| Transfers and subsidies - capital (monetary allocations)      | 73 822             | 31 372             | 31 409             | , ,            | 28 375        | 20 922           | 7 453           | 36%             | 31 409                |
| Transfers and subsidies - capital (in-kind)                   | 7 357              | _                  | _                  | _              | _             | _                | _               |                 | _                     |
| Surplus/(Deficit) after capital transfers &                   | 154 655            | 94 004             | 100 741            | (3 389)        | 142 450       | 77 698           | 64 752          | 83%             | 100 741               |
| Share of surplus/ (deficit) of associate                      | _                  | _                  | _                  | _              | _             | _                | _               |                 | _                     |
| Surplus/ (Deficit) for the year                               | 154 655            | 94 004             | 100 741            | (3 389)        | 142 450       | 77 698           | 64 752          | 83%             | 100 741               |
| Capital expenditure & funds sources                           |                    |                    |                    |                |               |                  |                 |                 |                       |
| Capital expenditure                                           | 267 411            | 167 916            | 170 462            | 1 866          | 93 060        | 111 491          | (18 431)        | -17%            | 170 462               |
| Capital transfers recognised                                  | 57 045             | 25 916             | 27 312             | _              | 26 489        | 17 551           | 8 938           | 51%             | 27 312                |
| Borrowing                                                     | -                  | _                  |                    | _              | _             | _                | _               | 0.70            |                       |
| Internally generated funds                                    | 161 315            | 142 000            | 143 150            | 1 866          | 66 571        | 93 940           | (27 369)        | -29%            | 143 150               |
| Total sources of capital funds                                | 218 360            | 167 916            | 170 462            | 1 866          | 93 060        | 111 491          | (18 431)        | -17%            | 170 462               |
| ·                                                             | 210 300            | 107 310            | 170 402            | 1 000          | 33 000        | 111701           | (10 431)        | -17 /0          | 170 402               |
| Financial position                                            |                    |                    |                    |                |               |                  |                 |                 |                       |
| Total current assets                                          | 420 302            | 232 786            | 235 615            |                | 496 496       |                  |                 |                 | 235 615               |
| Total non current assets                                      | 960 894            | 1 016 963          | 1 019 509          |                | 1 054 006     |                  |                 |                 | 1 019 509             |
| Total current liabilities                                     | 282 086            | 102 315            | 100 952            |                | 308 675       |                  |                 |                 | 100 952               |
| Total non current liabilities                                 | 5 502              | 3 854              | 3 854              |                | 5 768         |                  |                 |                 | 3 854                 |
| Community wealth/Equity                                       | 1 093 608          | 1 143 580          | 1 150 318          |                | 1 236 058     |                  |                 |                 | 1 150 318             |
| Cash flows                                                    |                    |                    |                    |                |               |                  |                 |                 |                       |
| Net cash from (used) operating                                | 237 059            | 92 535             | 100 060            | 15 196         | 146 777       | 105 758          | (41 019)        | -39%            | 100 060               |
| Net cash from (used) investing                                | 163 136            | (168 666)          | (173 462)          | (3 091)        | (109 012)     | (119 399)        | (10 387)        | 9%              | (173 462)             |
| Net cash from (used) financing                                | 823                |                    |                    | _              | [             | _                |                 |                 | _                     |
| Cash/cash equivalents at the month/year end                   | 555 767            | 93 679             | 96 407             | -              | 188 483       | 156 169          | (32 315)        | -21%            | 77 316                |
|                                                               | 0-30 Days          | 31-60 Days         | 61-90 Days         | 91-120 Days    | 121-150 Dys   | 151-180 Dys      | 181 Dys-1<br>Yr | Over 1Yr        | Total                 |
| Debtors & creditors analysis                                  |                    | i                  |                    |                |               |                  | ••              |                 |                       |
| •                                                             |                    |                    |                    |                |               |                  |                 |                 |                       |
| Debtors Age Analysis                                          | 18 025             | 11 210             | Q 772              | Q 21 <i>1</i>  | ያ በ5ያ         | 7 201            | 7 975           | 17/1 332        | 2 <i>/</i> 1/1 720    |
| Debtors Age Analysis Total By Income Source                   | 18 935             | 11 219             | 8 773              | 8 214          | 8 058         | 7 324            | 7 875           | 174 332         | 244 728               |
| Debtors Age Analysis                                          | 18 935             | 11 219             | 8 773              | 8 214<br>7     | 8 058         | 7 324            | 7 875           | 174 332         | 244 728<br>7          |